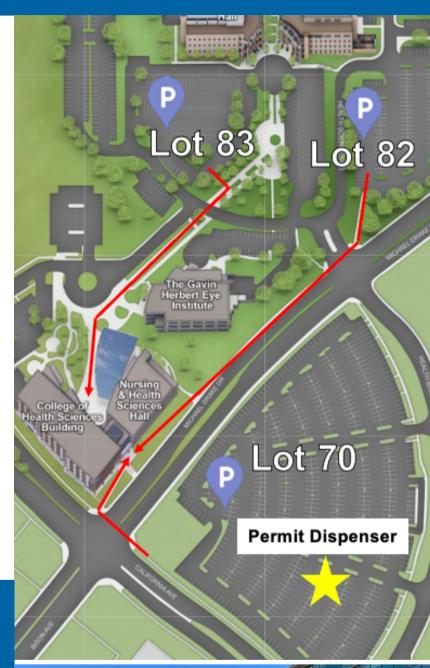

## From Lot 70

Use the crosswalk at the intersection of Michael Drake Drive and California Ave. Turn right after crossing and enter the building entrance (2nd floor) on Michael Drake Drive.

## From Lot 83

Use the walkway to access 1st floor entrance.

#### From Lot 82

Use the walkway to access 2nd floor entrance on Michael Drake Drive.

# **Parking Permits\***

Parking permits are required at all times and daily permits can be purchased online or at a permit dispenser if needed.

For those who have a medical center parking permit, please check reciprocity chart for allowed parking areas.